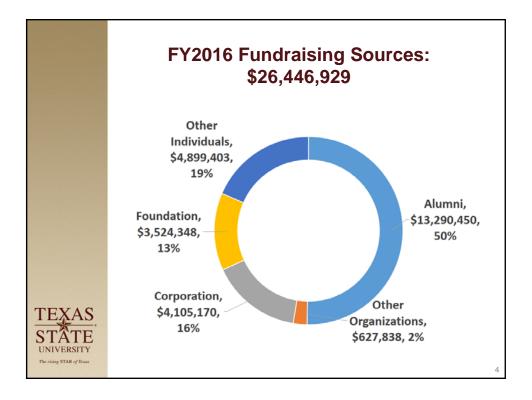

1

## University Advancement Mission Statement

University Advancement will continue to develop connections with alumni, parents, friends, and organizations that further advance excellence in teaching, research and scholarship.





















|                                                          | Process for Faculty to Submit                                                                                                                                              |
|----------------------------------------------------------|----------------------------------------------------------------------------------------------------------------------------------------------------------------------------|
|                                                          | <ul> <li>Obtain clear, written authorization from your<br/>Chair and Dean (a PropStart <u>requirement</u>)</li> <li>Involve your college's Research Coordinator</li> </ul> |
|                                                          | <ul> <li>Register pro